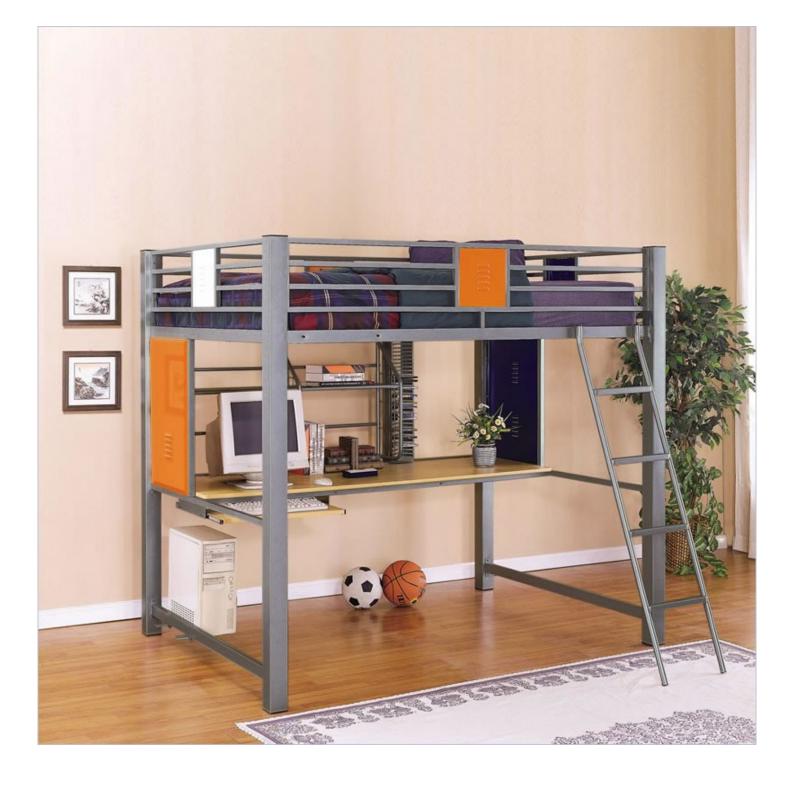

## Download assembly instructions powell loft beds

Wildon Home ® Drew Full Workstation Loft Bed with Desk. The Wildon Home Drew Full Workstation Loft Bed with Desk enables you to use your interior space optimally.